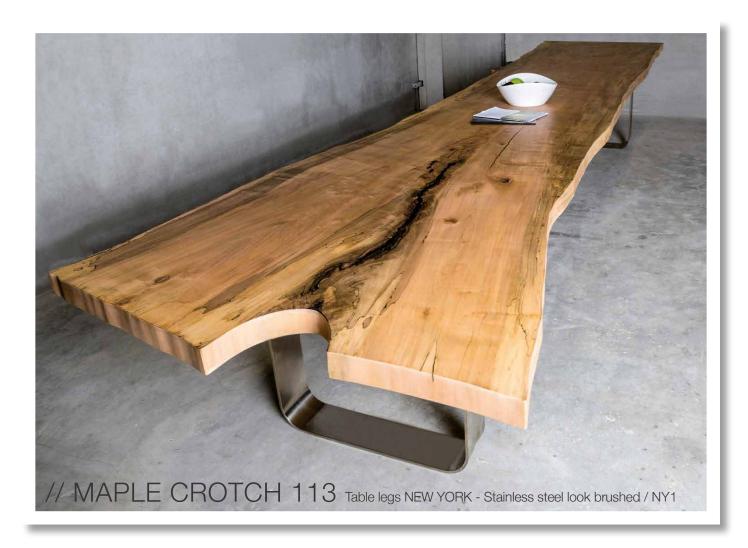

## NATURAL WOOD FORM

SUN WOOD's "natural wood form tables" are massive wooden tables with very special shapes. The table tops are reproduced as they occur in nature. Special shapes, branch cords and tree edges are extra features of this natural wood table.

Annual rings, expressive grains and naturally grown shapes for a piece of nature within your own four walls.