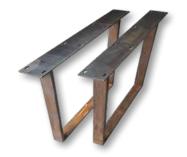

## TABLE LEGS

NEW YORK – NY1
Iron in Stainless steel look brushed

NEW YORK – NY2 Iron white

NEW YORK – NY3 Iron black matt

FRAME – F1-L Stainless steel brushed

FRAME – F2-L Iron rust

FRAME – F3-L Iron white finished

FRAME – F4-L Iron black finished

HAY - M2-L Iron black finished

HAY - M3-L Iron white finished

TWIN - H2-L Massivholz

Y - Y1-L Iron white finished

Y - Y2-L Iron black finished

#### More models you can find in our shop on: www.stainer-online.de

METALL - M1-L Iron black gepulvert

NOOK - N1-L Iron black finished

NOOK - N2-L Iron white finished

SOLE - H3-S/H4-S

WOOD LOOK - H1-L Design Preciousbeech

KARMA - M4 Iron black

PEAK - P2-L Iron white

PEAK - P1-L Iron black

#### NOTE:

We recommend the table legs PEAK only for tabletops in an approximately size up to 180 x 100 cm.

GIANT - G2-L Iron white für Conference tables

GIANT - G1-L
Iron black for Conference tables