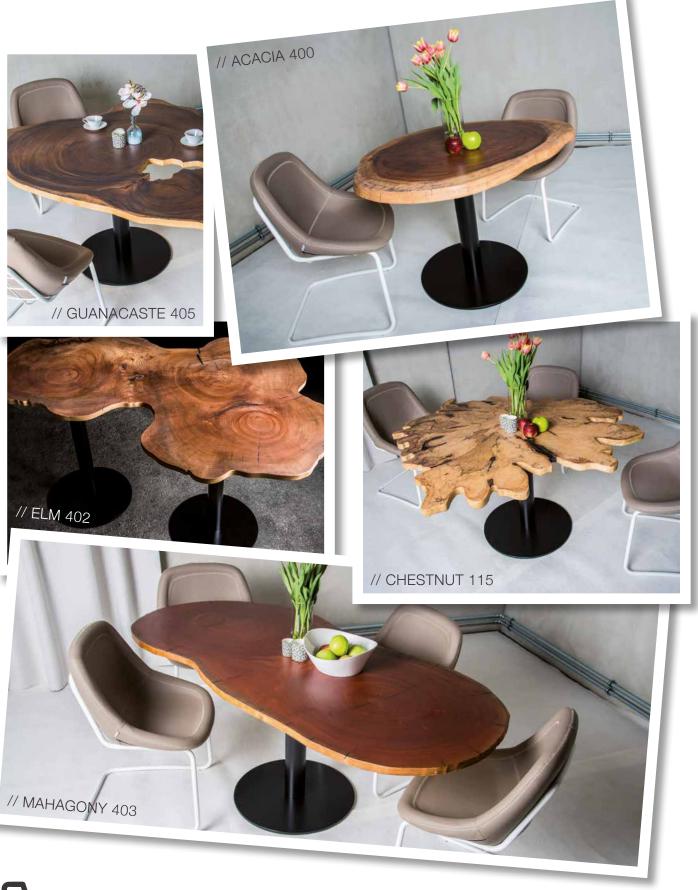

## NATURAL WOOD FORM

SUN WOOD's "natural wood form tables" are massive wooden tables with very special shapes. The table tops are reproduced as they occur in nature. Special shapes, branch cords and tree edges are extra features of this natural wood table.

Annual rings, expressive grains and naturally grown shapes for a piece of nature within your own four walls.