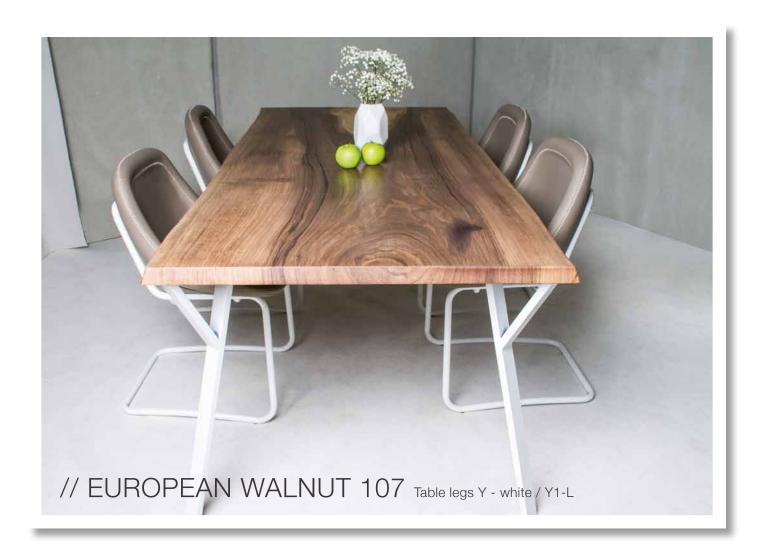

## PRECIOUS WOOD TABLES

We reproduce the most impressive woods in the world on solid wood panels with a top layer of beech. Whether German Oak or Bubinga from Africa, SUN WOOD by Stainer offers a premium and affordable alternative to real precious woods.