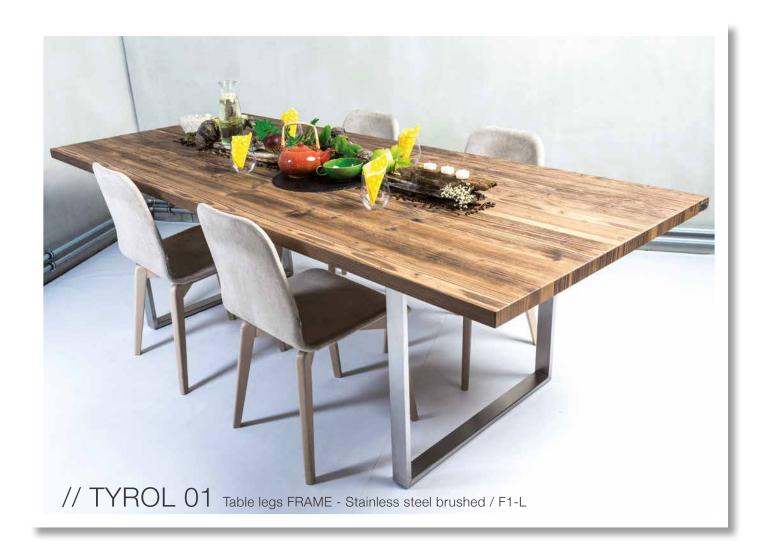

## RECLAIMED WOOD TABLES

All reclaimed wood tables are manufactured from locally harvested solid spruce wood. The table tops are brushed in order to achieve a natural feeling surface. All table tops and table legs can be freely combined.

## TABLE LEGS

NEW YORK – NY1
Iron in Stainless steel look brushed

NEW YORK – NY2 Iron white

NEW YORK – NY3 Iron black matt

FRAME – F1-L Stainless steel brushed

FRAME – F2-L Iron rust

FRAME – F3-L Iron white finished