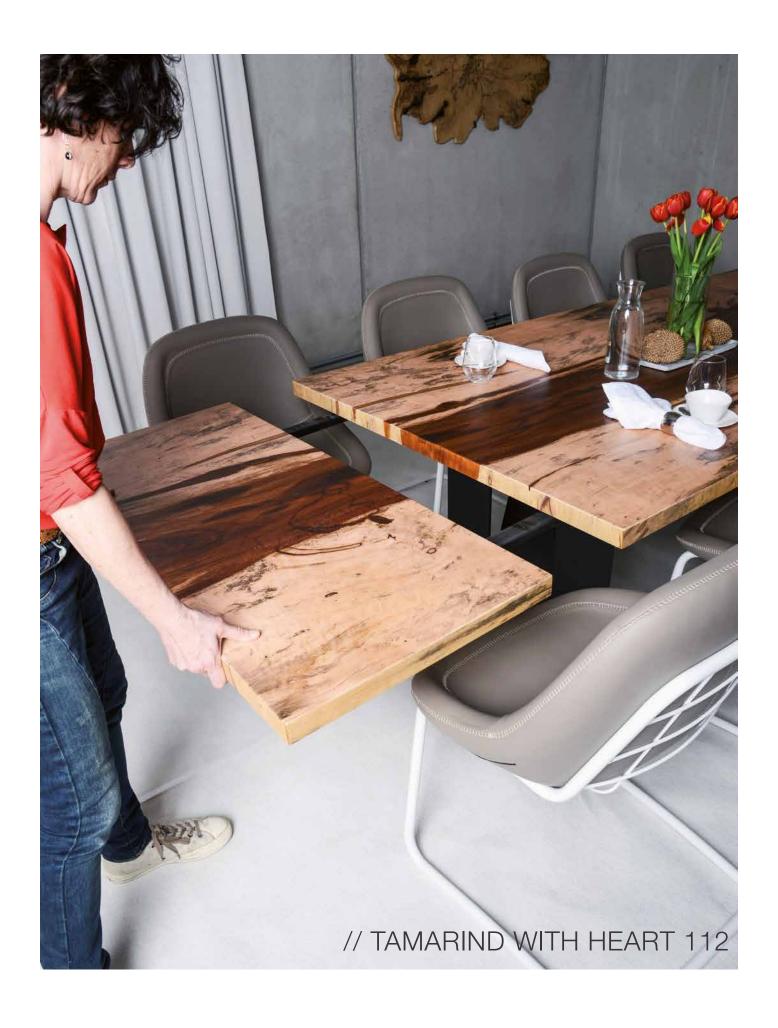

## TABLE EXTENSION

We offer a table extension for all SUN WOOD designer tables in our full range of decors. This extension can be attached on one or both ends of the table, extending the table by two places.

Easy and quick installation: Thanks to a very simple but stable technology. Up to two extensions can be fixed in just a few easy steps. The table extension is inserted into the existing rails and fixed with two hand screws.