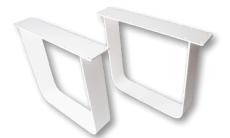

## NATURAL WOOD FORM

SUN WOOD's "natural wood form tables" are massive wooden tables with very special shapes. The table tops are reproduced as they occur in nature. Special shapes, branch cords and tree edges are extra features of this natural wood table.

Annual rings, expressive grains and naturally grown shapes for a piece of nature within your own four walls.

## VISIT OUR SHOWROOM

Come and visit our extraordinary wood collection from all parts of the world. Among the collection you will find rare woods such as Mango, Yew, Elm and Koa from Hawaii, as well as wood slabs from Africa and Asia.