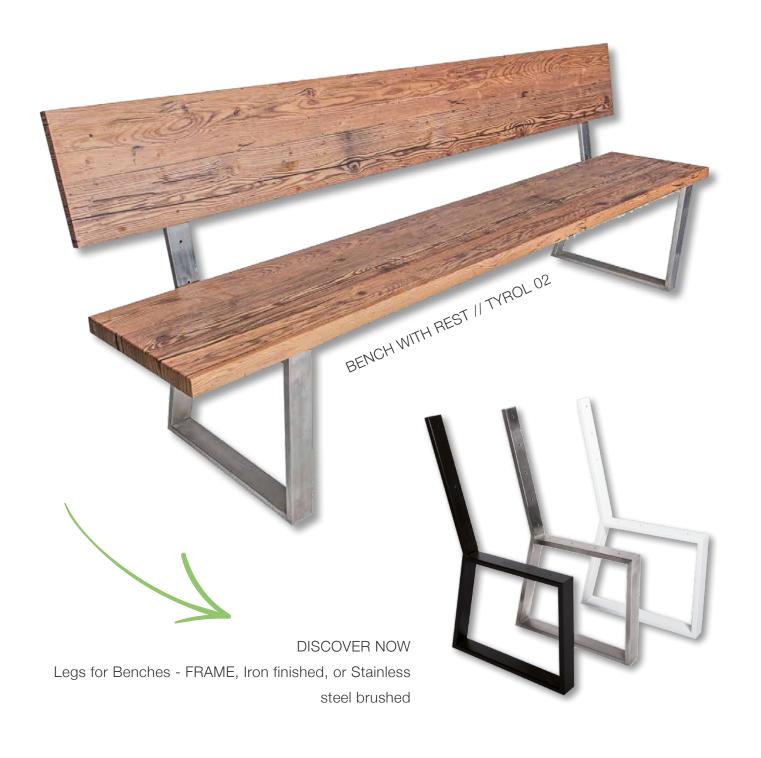

# BENCHES, ARMCHAIRS & STOOLS ...

The swing chairs of SUN WOOD combine a well-cushioned seat with a rustic or noble backrest, the perfect combination of modernity and tradition. Due to the adequately high cushion, a comfortable seat feeling is achieved.

## TABLE LEGS

NEW YORK – NY1
Iron in Stainless steel look brushed

NEW YORK – NY2 Iron white

NEW YORK – NY3 Iron black matt

FRAME – F1-L Stainless steel brushed

FRAME – F2-L Iron rust

FRAME – F3-L Iron white finished

FRAME – F4-L Iron black finished

HAY - M2-L Iron black finished

HAY - M3-L Iron white finished

TWIN - H2-L Massivholz

Y - Y1-L Iron white finished

Y - Y2-L Iron black finished