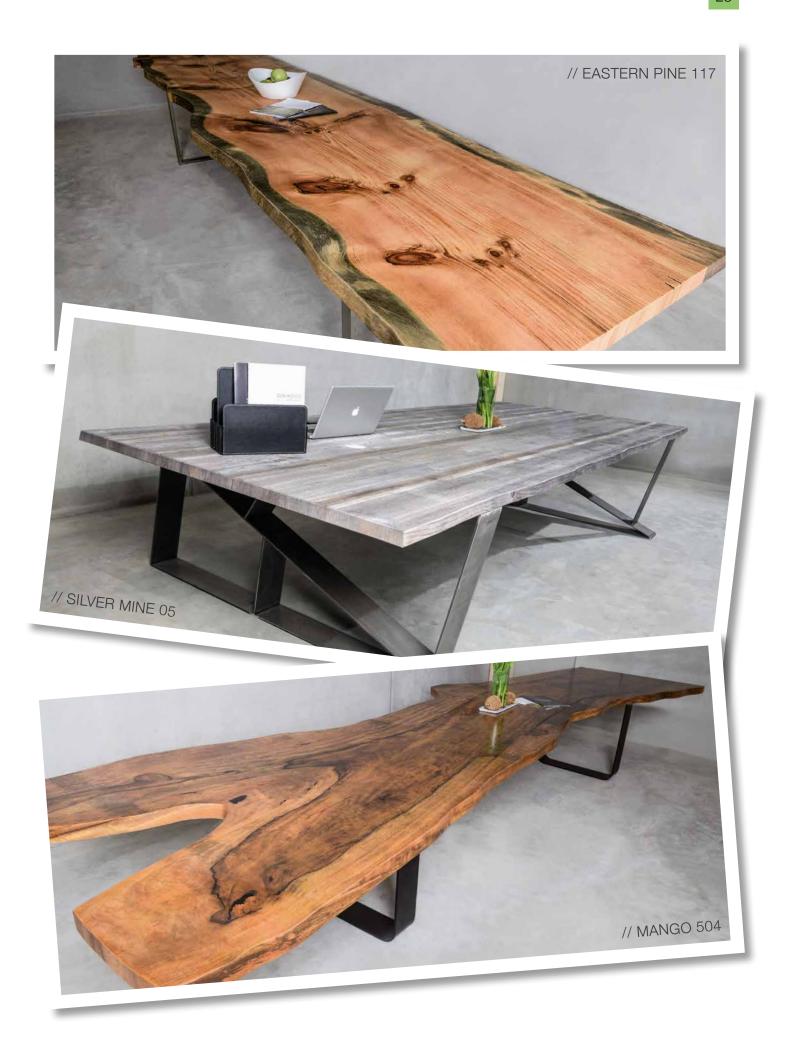

## RECLAIMED WOOD TABLES

All reclaimed wood tables are manufactured from locally harvested solid spruce wood. The table tops are brushed in order to achieve a natural feeling surface. All table tops and table legs can be freely combined.

## NATURAL WOOD FORM

SUN WOOD's "natural wood form tables" are massive wooden tables with very special shapes. The table tops are reproduced as they occur in nature. Special shapes, branch cords and tree edges are extra features of this natural wood table.

Annual rings, expressive grains and naturally grown shapes for a piece of nature within your own four walls.