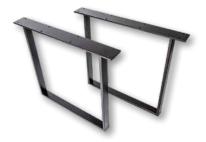

## TABLE LEGS

NEW YORK – NY1
Iron in Stainless steel look brushed

NEW YORK – NY2 Iron white

NEW YORK – NY3 Iron black matt

FRAME – F1-L Stainless steel brushed

FRAME – F2-L Iron rust

FRAME – F3-L Iron white finished

FRAME – F4-L Iron black finished

HAY - M2-L Iron black finished

HAY - M3-L Iron white finished

TWIN - H2-L Massivholz

Y - Y1-L Iron white finished

Y - Y2-L Iron black finished

#### More models you can find in our shop on: www.stainer-online.de

METALL - M1-L Iron black gepulvert

NOOK - N1-L Iron black finished

NOOK - N2-L Iron white finished

SOLE - H3-S/H4-S

WOOD LOOK - H1-L Design Preciousbeech

KARMA - M4 Iron black

PEAK - P2-L Iron white

PEAK - P1-L Iron black

#### NOTE:

We recommend the table legs PEAK only for tabletops in an approximately size up to 180 x 100 cm.

GIANT - G2-L Iron white für Conference tables

GIANT - G1-L
Iron black for Conference tables