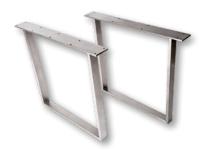

## TABLE LEGS

NEW YORK – NY1
Iron in Stainless steel look brushed

NEW YORK – NY2 Iron white

NEW YORK – NY3 Iron black matt

FRAME – F1-L Stainless steel brushed

FRAME – F2-L Iron rust

FRAME – F3-L Iron white finished

FRAME – F4-L Iron black finished

HAY - M2-L Iron black finished

HAY - M3-L Iron white finished

TWIN - H2-L Massivholz

Y - Y1-L Iron white finished

Y - Y2-L Iron black finished

#### More models you can find in our shop on: www.stainer-online.de

METALL - M1-L Iron black gepulvert

NOOK - N1-L Iron black finished

NOOK - N2-L Iron white finished

SOLE - H3-S/H4-S

WOOD LOOK - H1-L Design Preciousbeech

KARMA - M4 Iron black

PEAK - P2-L Iron white

PEAK - P1-L Iron black

#### NOTE:

We recommend the table legs PEAK only for tabletops in an approximately size up to 180 x 100 cm.

GIANT - G2-L Iron white für Conference tables

GIANT - G1-L
Iron black for Conference tables