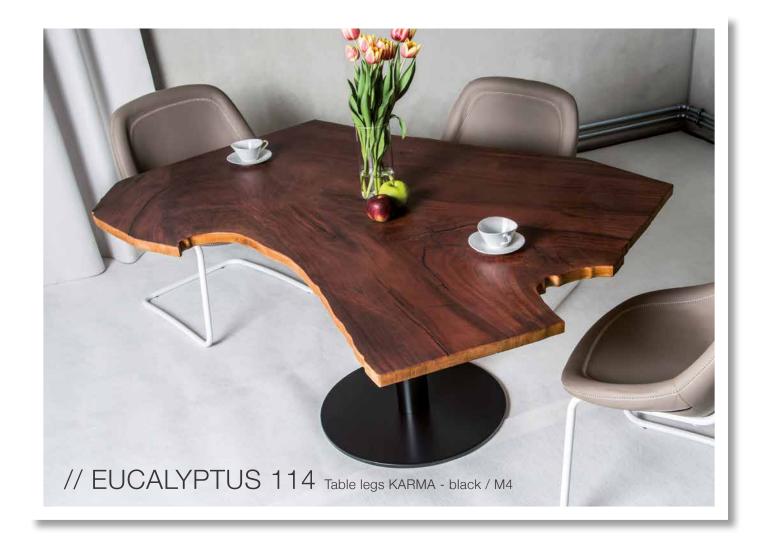

## NATURAL WOOD FORM

SUN WOOD's "natural wood form tables" are massive wooden tables with very special shapes. The table tops are reproduced as they occur in nature. Special shapes, branch cords and tree edges are extra features of this natural wood table.

Annual rings, expressive grains and naturally grown shapes for a piece of nature within your own four walls.