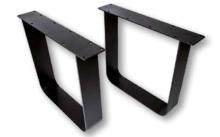

## TABLE LEGS

NEW YORK – NY1
Iron in Stainless steel look brushed

NEW YORK – NY2 Iron white

NEW YORK – NY3 Iron black matt

FRAME – F1-L Stainless steel brushed

FRAME – F2-L Iron rust

FRAME – F3-L Iron white finished

FRAME – F4-L Iron black finished

HAY - M2-L Iron black finished

HAY - M3-L Iron white finished

TWIN - H2-L Massivholz

Y - Y1-L Iron white finished

Y - Y2-L Iron black finished

#### More models you can find in our shop on: www.stainer-online.de

METALL - M1-L Iron black gepulvert

NOOK - N1-L Iron black finished

NOOK - N2-L Iron white finished

SOLE - H3-S/H4-S

WOOD LOOK - H1-L Design Preciousbeech

KARMA - M4 Iron black

PEAK - P2-L Iron white

PEAK - P1-L Iron black

#### NOTE:

We recommend the table legs PEAK only for tabletops in an approximately size up to 180 x 100 cm.

GIANT - G2-L Iron white für Conference tables

GIANT - G1-L
Iron black for Conference tables