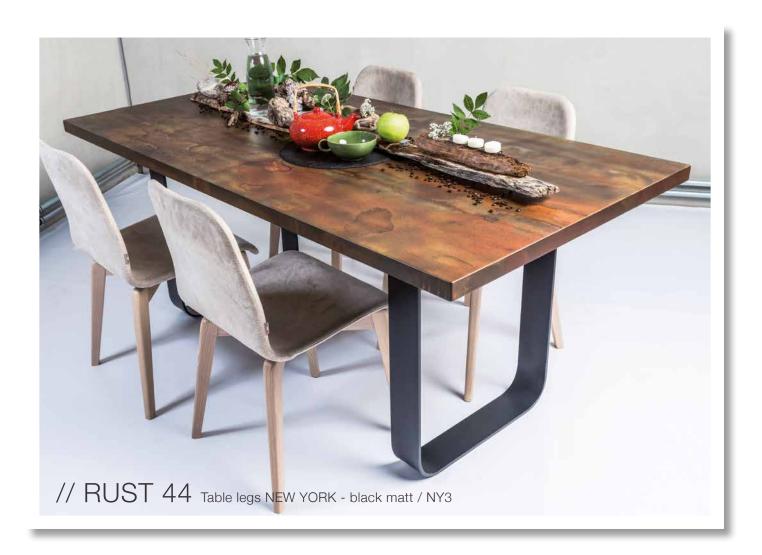

# CONCRETE & RUST DESIGN TABLES

The SUN WOOD Concrete Design Table is modelled after the look of a raw concrete surface, and impresses with it's realistic look and feel. Iron and steel stand for stability and durability but they are not sustainable. Rusty, orange-colored surfaces convey warmth and naturalness.