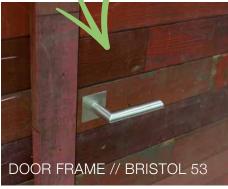

## INTERIOR DOORS

High-quality doors in top quality for interior. We can print interior doors with any existing reclaimed or precious wood design.

All common models from different manufacturers can be used.

We refine each door and each door frame with your desired design.