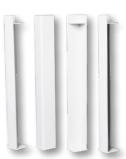

## TABLE LEGS

NEW YORK – NY1
Iron in Stainless steel look brushed

NEW YORK – NY2 Iron white

NEW YORK – NY3 Iron black matt

FRAME – F1-L Stainless steel brushed

FRAME – F2-L Iron rust

FRAME – F3-L Iron white finished

FRAME – F4-L Iron black finished

HAY - M2-L Iron black finished

HAY - M3-L Iron white finished

TWIN - H2-L Massivholz

Y - Y1-L Iron white finished

Y - Y2-L Iron black finished

#### More models you can find in our shop on: www.stainer-online.de

METALL - M1-L Iron black gepulvert

NOOK - N1-L Iron black finished

NOOK - N2-L Iron white finished

SOLE - H3-S/H4-S

WOOD LOOK - H1-L Design Preciousbeech