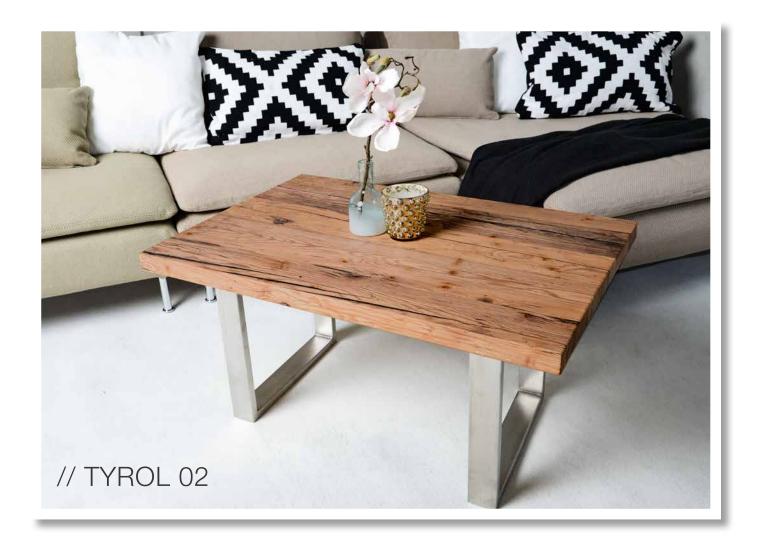

## COFFEE TABLES

You can choose each available SUN WOOD model for your Coffee table. Modern, traditional and affordable. The SUN WOOD coffee tables are also available in special sizes upon request. All table legs are individual with all table plates combinable.