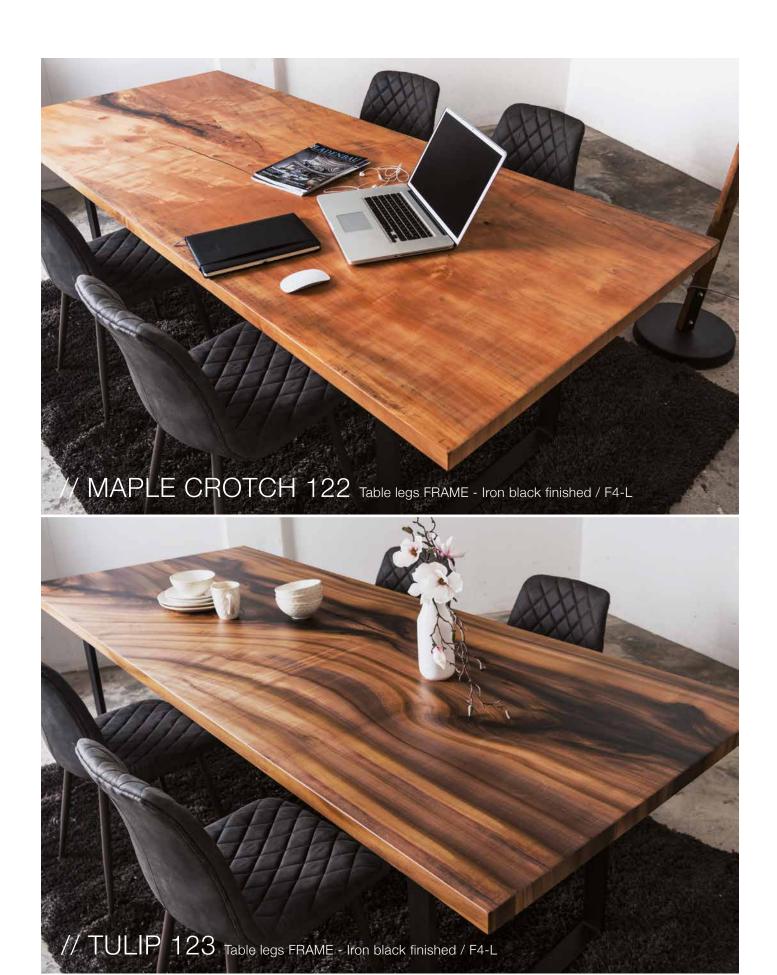

## PRECIOUS WOOD TABLES

We reproduce the most impressive woods in the world on solid wood panels with a top layer of beech. Whether German Oak or Bubinga from Africa, SUN WOOD by Stainer offers a premium and affordable alternative to real precious woods.

## NATURAL WOOD FORM

SUN WOOD's "natural wood form tables" are massive wooden tables with very special shapes. The table tops are reproduced as they occur in nature. Special shapes, branch cords and tree edges are extra features of this natural wood table.

Annual rings, expressive grains and naturally grown shapes for a piece of nature within your own four walls.