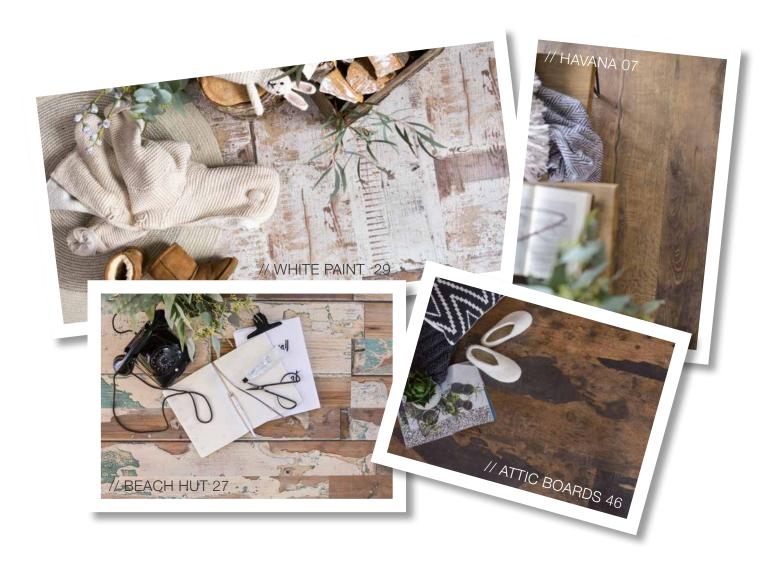

## RECLAIMED WOOD TABLES

All reclaimed wood tables are manufactured from locally harvested solid spruce wood. The table tops are brushed in order to achieve a natural feeling surface. All table tops and table legs can be freely combined.