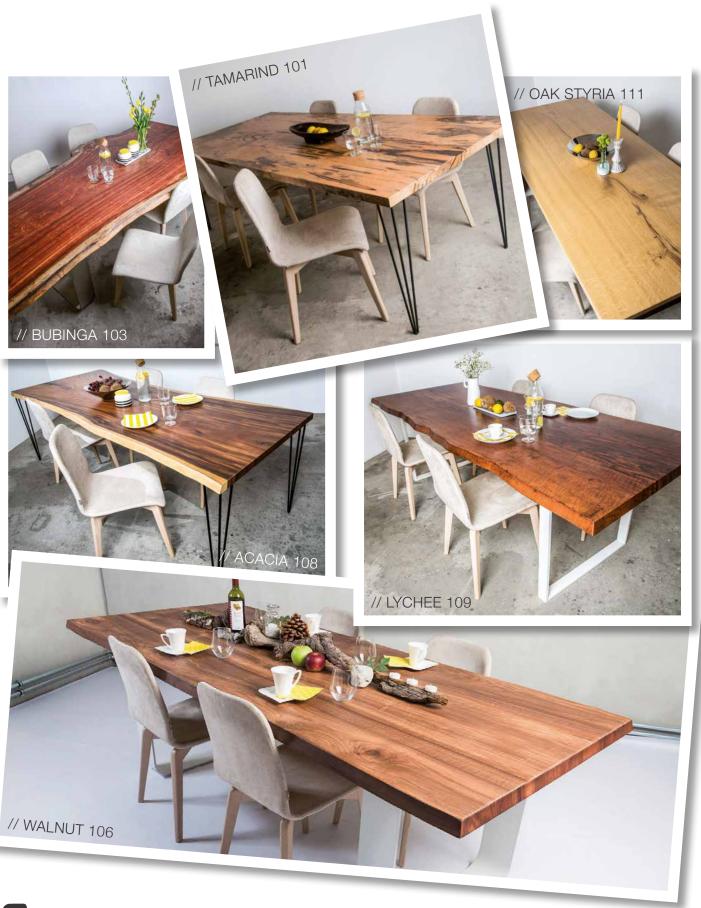

## PRECIOUS WOOD TABLES

We reproduce the most impressive woods in the world on solid wood panels with a top layer of beech. Whether German Oak or Bubinga from Africa, SUN WOOD by Stainer offers a premium and affordable alternative to real precious woods.