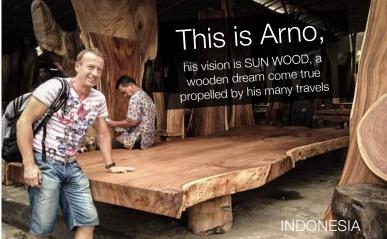

Arno Stainer

#### HOW SUN WOOD WORKS

- 1. We collect the most beautiful timber from around the world
- 2. We digitalize its pattern with our in-house 3D scanner
- 3. We work the surface of the wood by hand to create the natural appearance and wooden touch
- 4. You select your favourite model and we will refine it by a combined coating and printing technique with your unique design