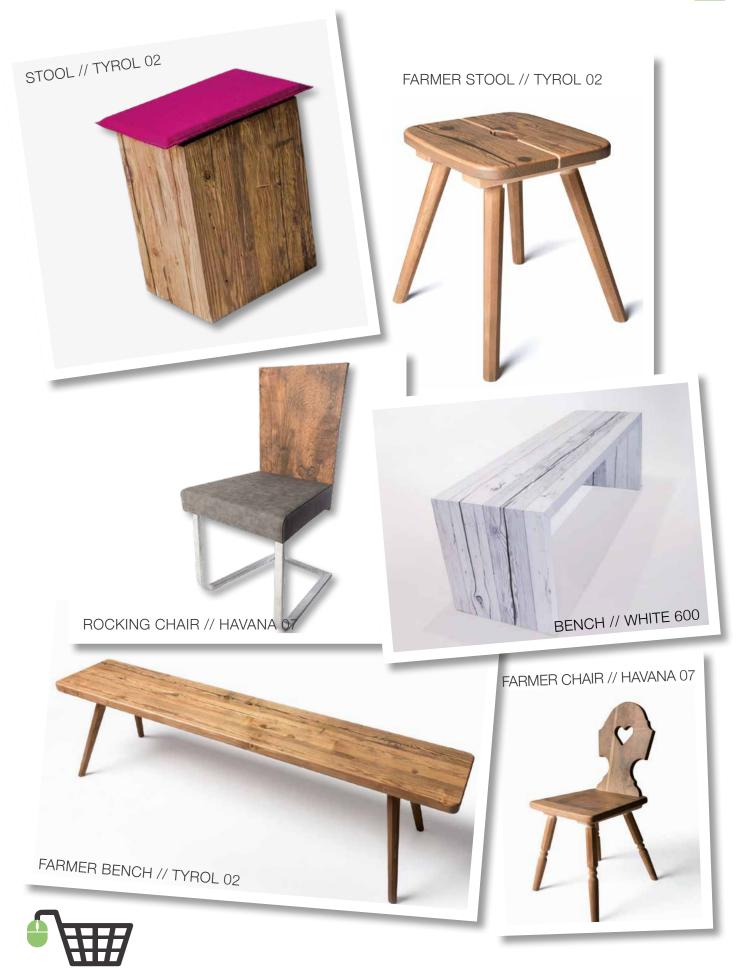

# BENCHES, ARMCHAIRS & STOOLS ...

The swing chairs of SUN WOOD combine a well-cushioned seat with a rustic or noble backrest, the perfect combination of modernity and tradition. Due to the adequately high cushion, a comfortable seat feeling is achieved.