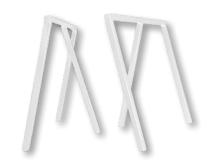

## TABLE LEGS

NEW YORK – NY1
Iron in Stainless steel look brushed

NEW YORK – NY2 Iron white

NEW YORK – NY3 Iron black matt

FRAME – F1-L Stainless steel brushed

FRAME – F2-L Iron rust

FRAME – F3-L Iron white finished