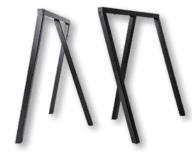

## TABLE LEGS

NEW YORK – NY1
Iron in Stainless steel look brushed

NEW YORK – NY2 Iron white

NEW YORK – NY3 Iron black matt

FRAME – F1-L Stainless steel brushed

FRAME – F2-L Iron rust

FRAME – F3-L Iron white finished