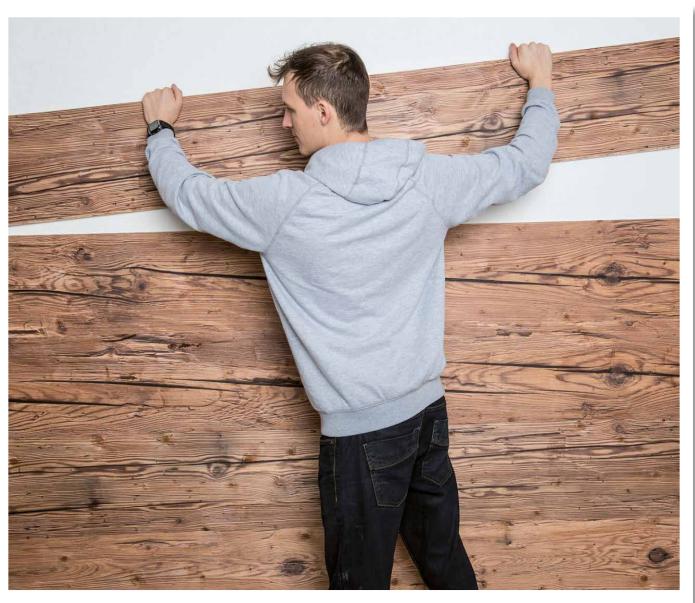

## SLIDING DOORS

Sliding doors by SUN WOOD as a design element or room divider.

The door is fastened to a sliding system and can be easily fixed on the wall.

Bring a rustic atmosphere into your living space with our sliding door, which remind to an old barn door.