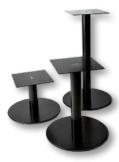

## TABLE LEGS

NEW YORK – NY1
Iron in Stainless steel look brushed

NEW YORK – NY2 Iron white

NEW YORK – NY3 Iron black matt

FRAME – F1-L Stainless steel brushed

FRAME – F2-L Iron rust

FRAME – F3-L Iron white finished

FRAME – F4-L Iron black finished

HAY - M2-L Iron black finished

HAY - M3-L Iron white finished

TWIN - H2-L Massivholz

Y - Y1-L Iron white finished

Y - Y2-L Iron black finished

#### More models you can find in our shop on: www.stainer-online.de

METALL - M1-L Iron black gepulvert

NOOK - N1-L Iron black finished

NOOK - N2-L Iron white finished

SOLE - H3-S/H4-S

WOOD LOOK - H1-L Design Preciousbeech

KARMA - M4 Iron black

PEAK - P2-L Iron white

PEAK - P1-L Iron black

#### NOTE:

We recommend the table legs PEAK only for tabletops in an approximately size up to 180 x 100 cm.

GIANT - G2-L Iron white für Conference tables

GIANT - G1-L
Iron black for Conference tables