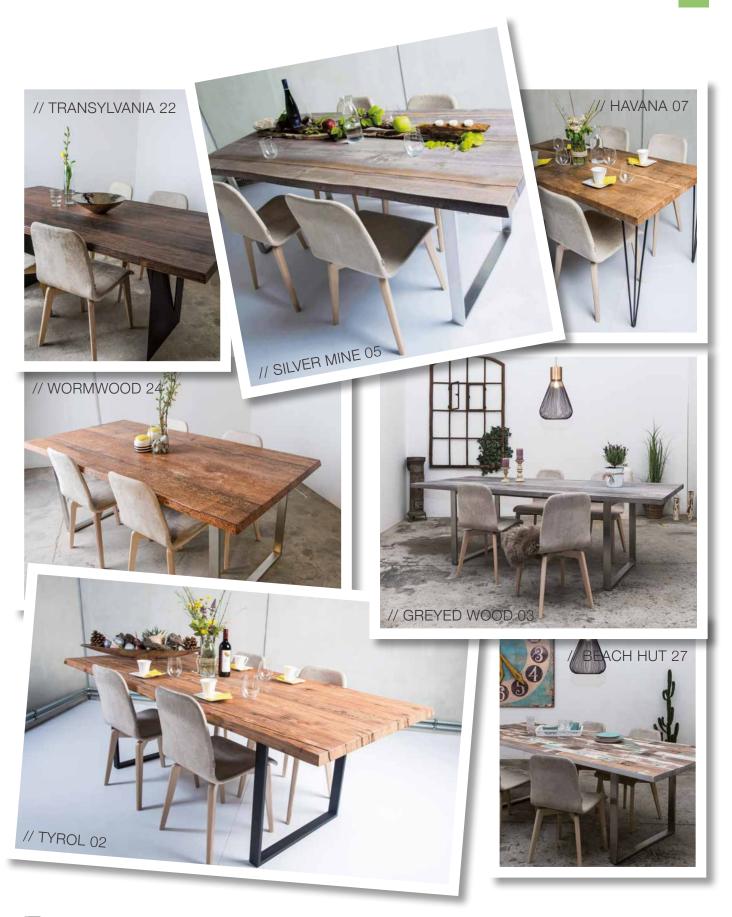

## RECLAIMED WOOD TABLES

All reclaimed wood tables are manufactured from locally harvested solid spruce wood. The table tops are brushed in order to achieve a natural feeling surface. All table tops and table legs can be freely combined.

More models you can find in our shop on: www.stainer-online.de