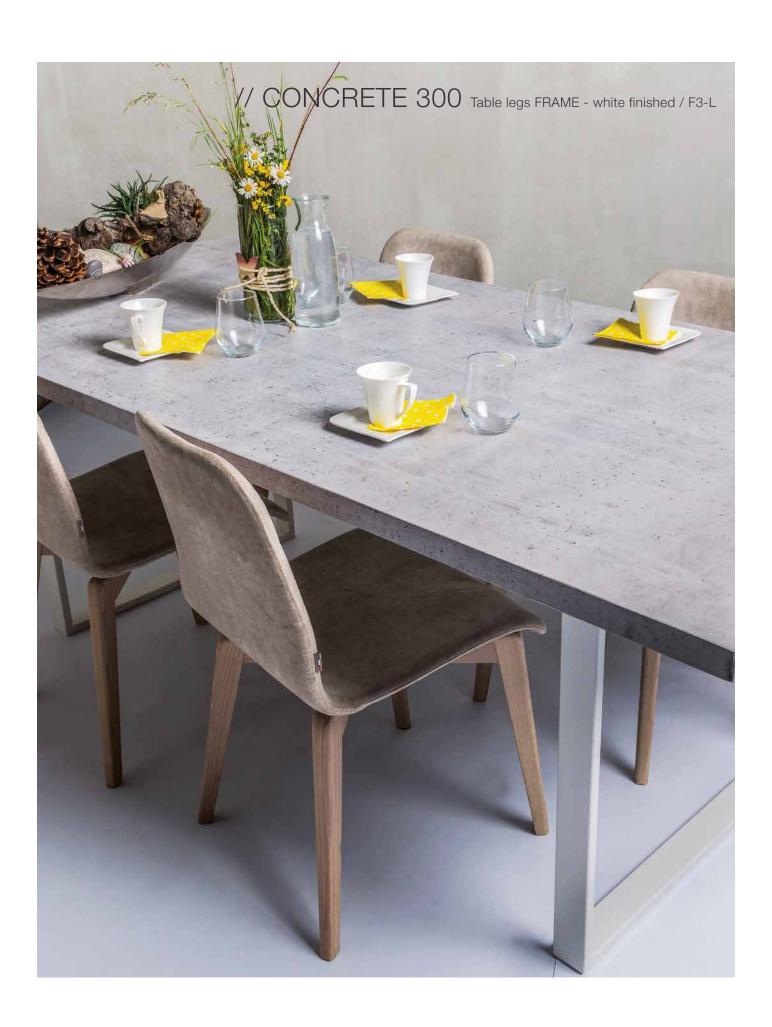

# CONCRETE & RUST DESIGN TABLES

The SUN WOOD Concrete Design Table is modelled after the look of a raw concrete surface, and impresses with it's realistic look and feel. Iron and steel stand for stability and durability but they are not sustainable. Rusty, orange-colored surfaces convey warmth and naturalness.