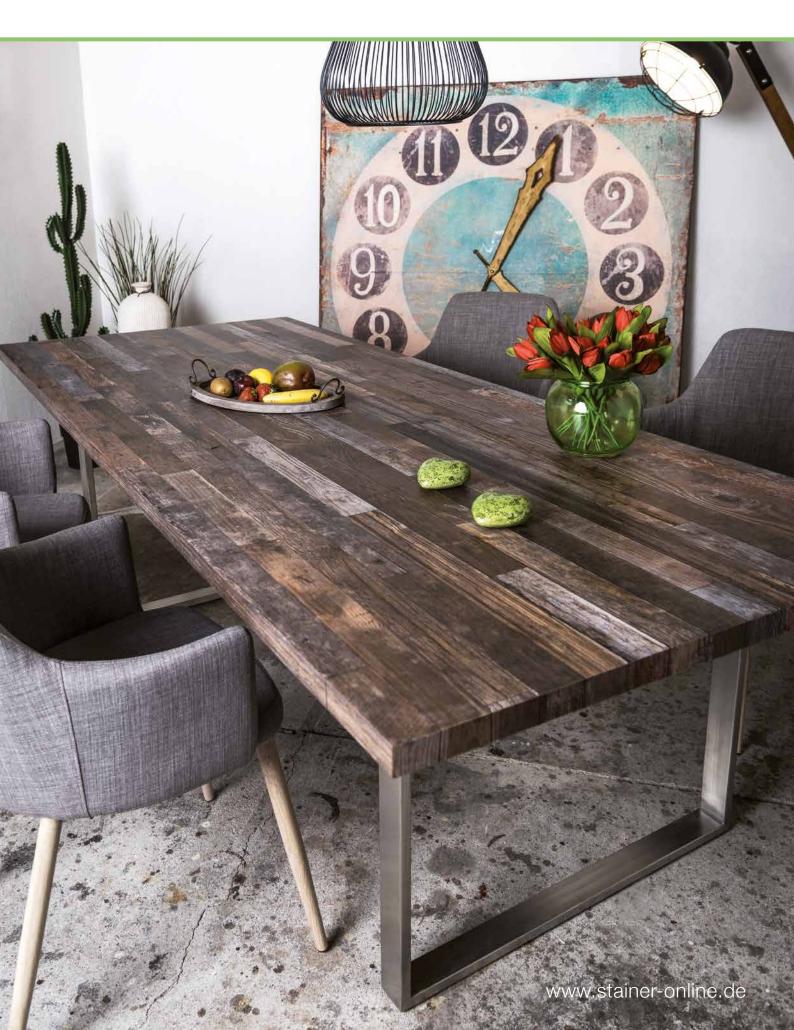

## RECLAIMED WOOD TABLES

All reclaimed wood tables are manufactured from locally harvested solid spruce wood. The table tops are brushed in order to achieve a natural feeling surface. All table tops and table legs can be freely combined.

More models you can find in our shop on: www.stainer-online.de