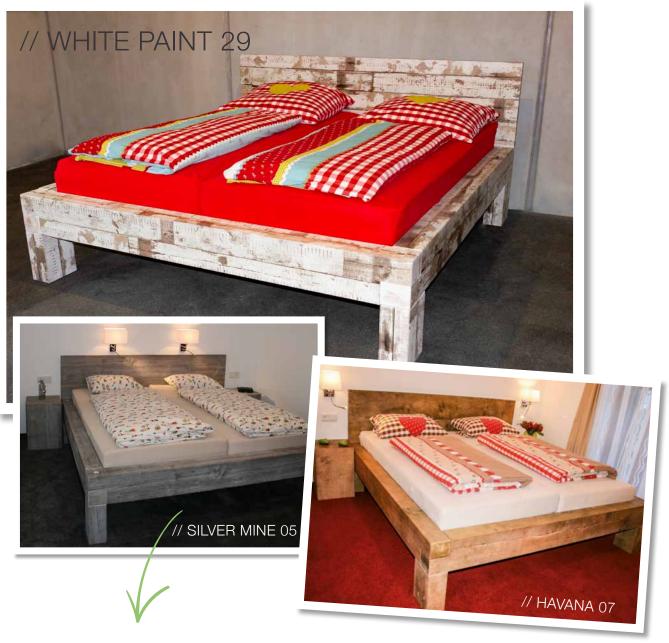

### BEDROOM

The unique solid wood bed from SUN WOOD is handmade according to your individual wishes. The emphasis of the natural grain of the wood is expressly desired. Thus the surface of all wooden parts is brushed.

ASSAMBLY: The bed frame is easy to assemble and is fixed with a few screws. Due to the solid wood construction, all beams of the bed frame are supported by the wood itself. A few screws provide additional, durable assemblage.