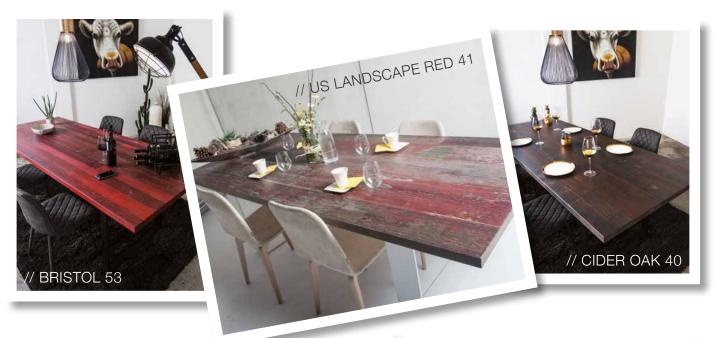

## RECLAIMED WOOD TABLES

All reclaimed wood tables are manufactured from locally harvested solid spruce wood. The table tops are brushed in order to achieve a natural feeling surface. All table tops and table legs can be freely combined.