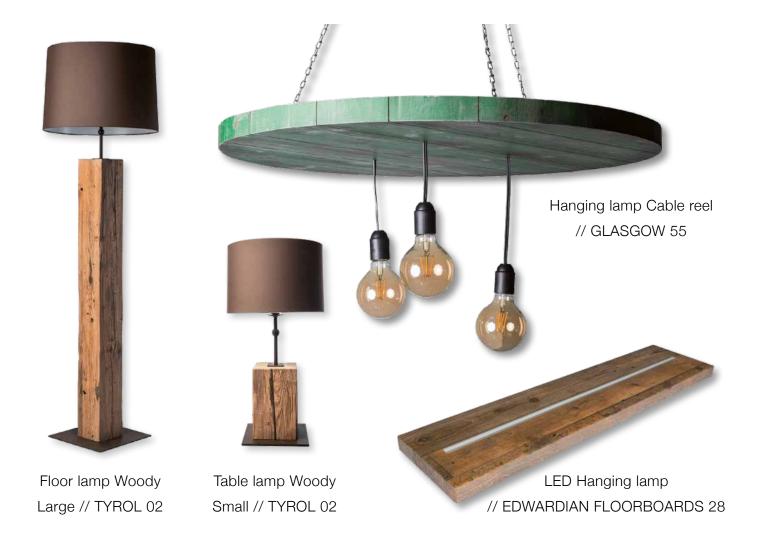

### LIGHTING

Have a look to the world of SUN WOOD and experience a variety of designs according to your wishes. You choose the design and we make your personal unique piece. The modern lampshades flood your living space with discreet, warm, comfortable light and provide a relaxed atmosphere.