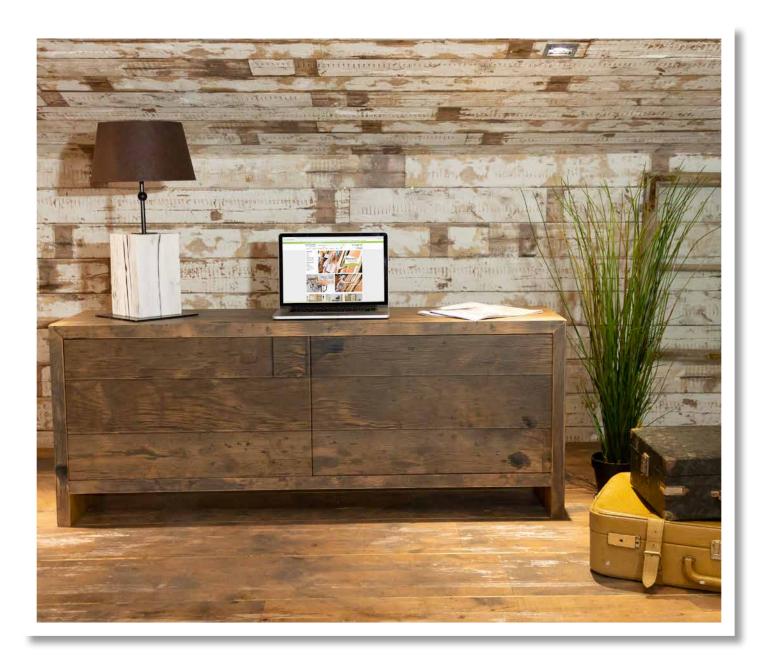

## SIDEBOARD

## WALL COVERINGS

PROFILE BOARDS

Thickness: 19 mm, Length: 2350 mm | Cladding width: 280 mm

Profile boards made of 3-layer panels for your stylish and simple interior.

All models are also available as solid tongue- & groove boards with chipped or brushed surface. Notice: Also precious wood designs as tongue- & groove boards, big selection of designs on request.