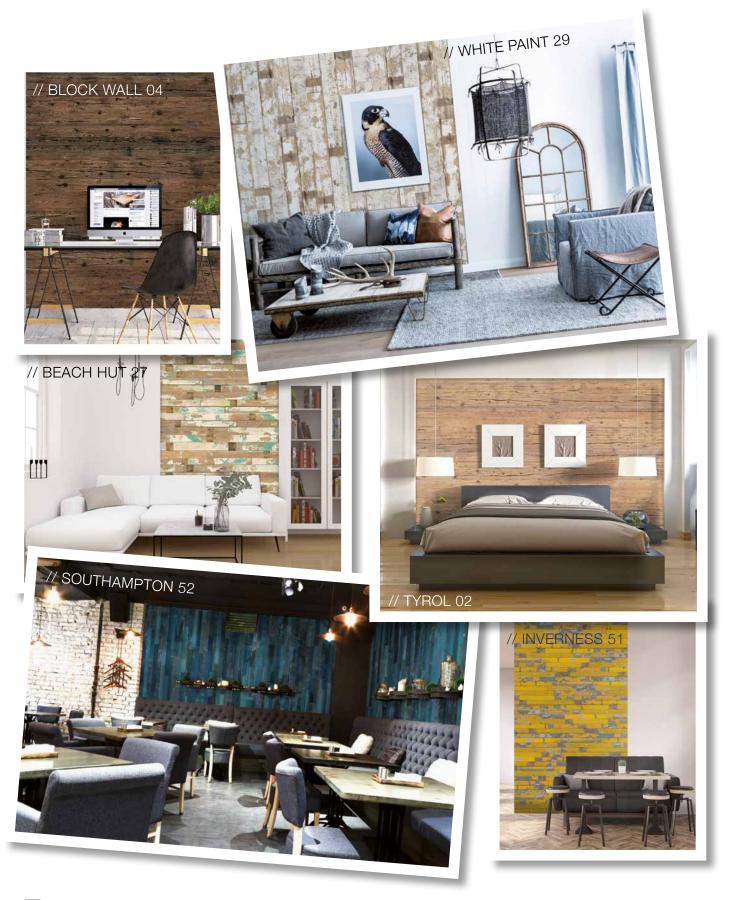

## WALL COVERINGS

PROFILE BOARDS

Thickness: 19 mm, Length: 2350 mm | Cladding width: 280 mm

Profile boards made of 3-layer panels for your stylish and simple interior.

All models are also available as solid tongue- & groove boards with chipped or brushed surface. Notice: Also precious wood designs as tongue- & groove boards, big selection of designs on request.