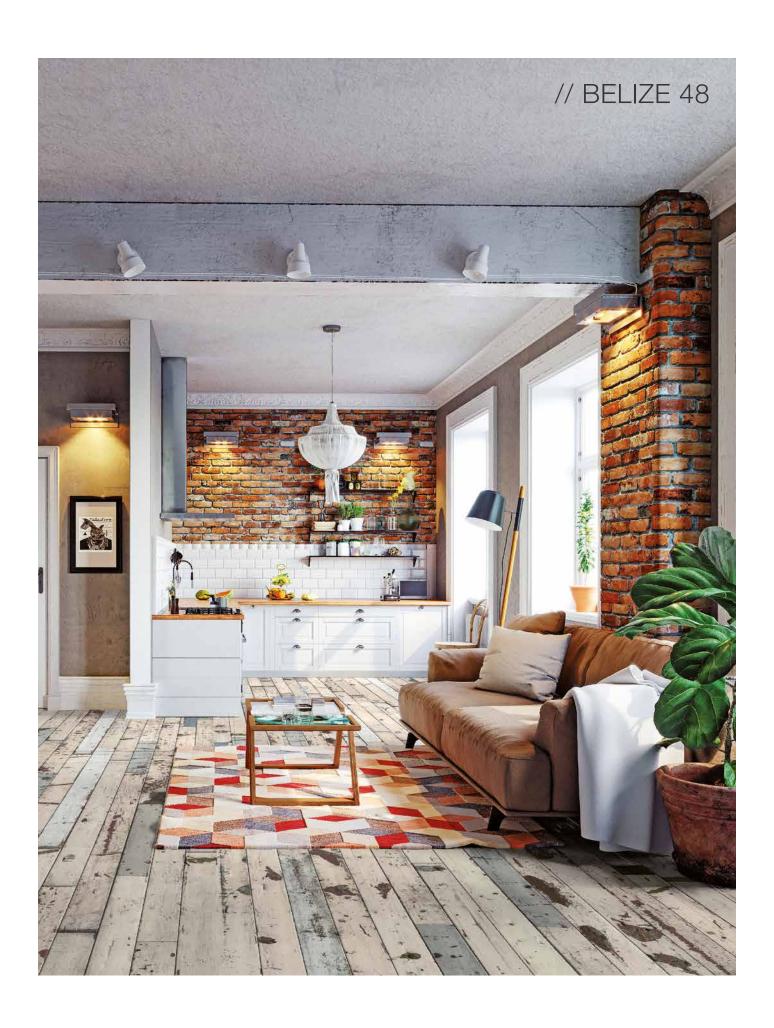

## RECLAIMED WOOD TABLES

All reclaimed wood tables are manufactured from locally harvested solid spruce wood. The table tops are brushed in order to achieve a natural feeling surface. All table tops and table legs can be freely combined.