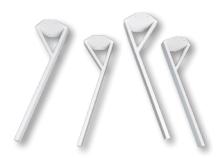

## TABLE LEGS

NEW YORK – NY1
Iron in Stainless steel look brushed

NEW YORK – NY2 Iron white

NEW YORK – NY3 Iron black matt

FRAME – F1-L Stainless steel brushed

FRAME – F2-L Iron rust

FRAME – F3-L Iron white finished

#### NOTE:

We recommend the table legs PEAK only for tabletops in an approximately size up to 180 x 100 cm.

GIANT - G2-L Iron white für Conference tables

GIANT - G1-L
Iron black for Conference tables