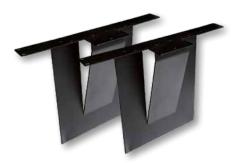

## TABLE LEGS

NEW YORK – NY1
Iron in Stainless steel look brushed

NEW YORK – NY2 Iron white

NEW YORK – NY3 Iron black matt

FRAME – F1-L Stainless steel brushed

FRAME – F2-L Iron rust

FRAME – F3-L Iron white finished

FRAME – F4-L Iron black finished

HAY - M2-L Iron black finished

HAY - M3-L Iron white finished

TWIN - H2-L Massivholz

Y - Y1-L Iron white finished

Y - Y2-L Iron black finished

#### NOTE:

We recommend the table legs PEAK only for tabletops in an approximately size up to 180 x 100 cm.

GIANT - G2-L Iron white für Conference tables

GIANT - G1-L
Iron black for Conference tables