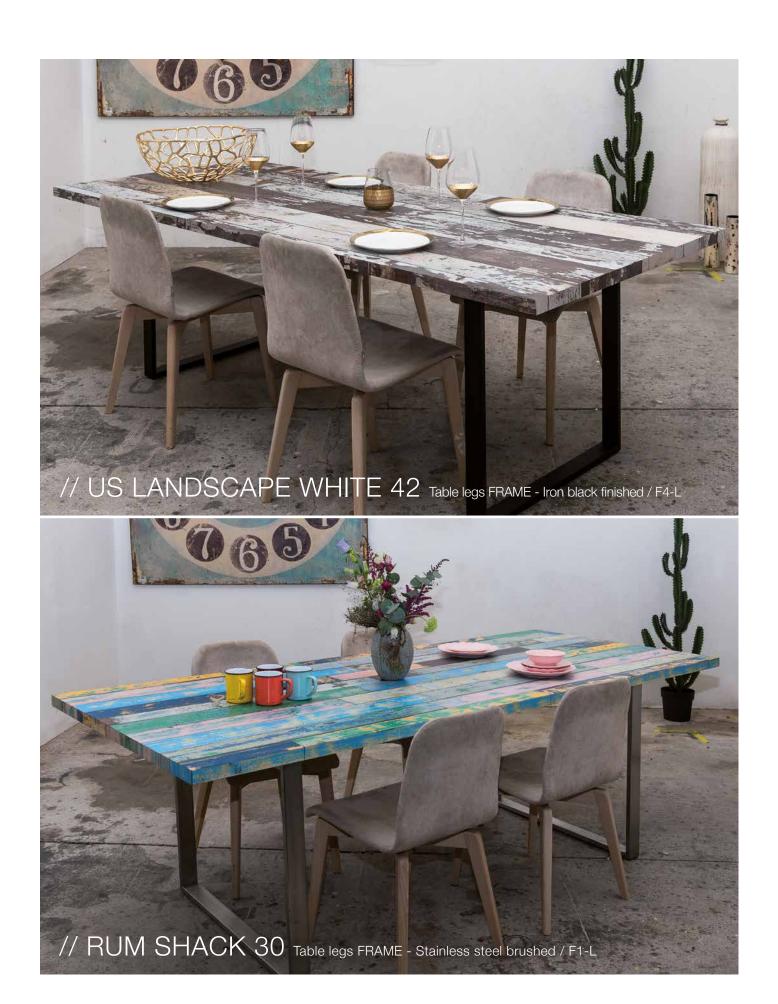

## RECLAIMED WOOD TABLES

All reclaimed wood tables are manufactured from locally harvested solid spruce wood. The table tops are brushed in order to achieve a natural feeling surface. All table tops and table legs can be freely combined.

## TABLE LEGS

NEW YORK – NY1
Iron in Stainless steel look brushed

NEW YORK – NY2 Iron white

NEW YORK – NY3 Iron black matt

FRAME – F1-L Stainless steel brushed

FRAME – F2-L Iron rust

FRAME – F3-L Iron white finished