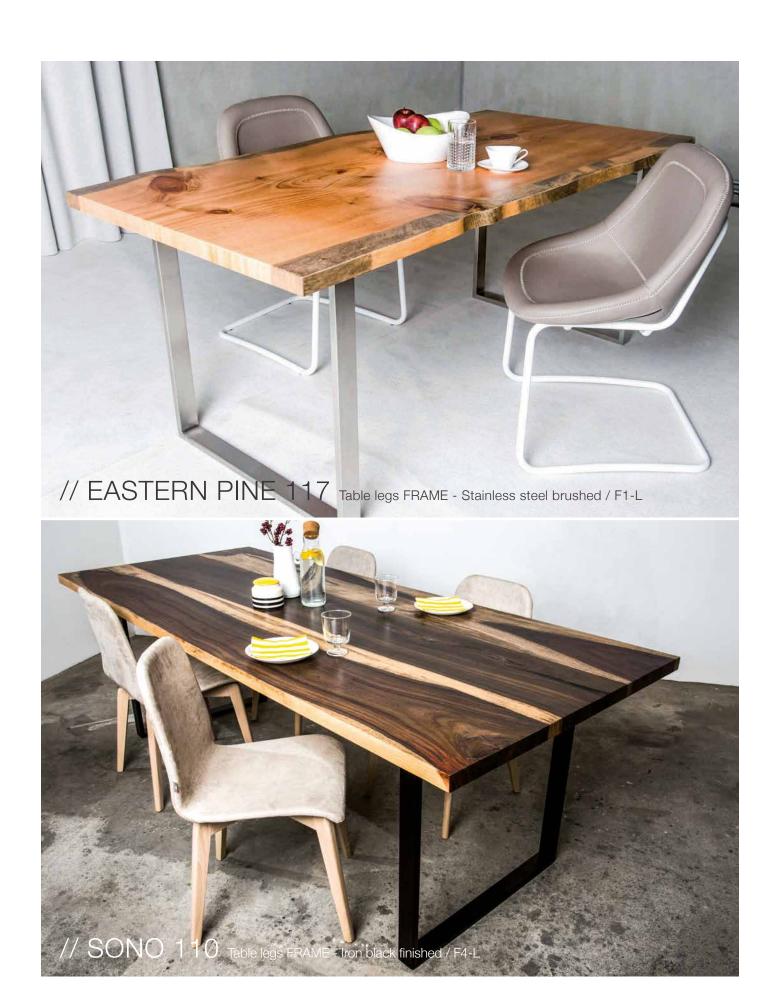

## RECLAIMED WOOD TABLES

All reclaimed wood tables are manufactured from locally harvested solid spruce wood. The table tops are brushed in order to achieve a natural feeling surface. All table tops and table legs can be freely combined.

## PRECIOUS WOOD TABLES

We reproduce the most impressive woods in the world on solid wood panels with a top layer of beech. Whether German Oak or Bubinga from Africa, SUN WOOD by Stainer offers a premium and affordable alternative to real precious woods.