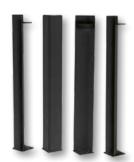

## TABLE LEGS

NEW YORK – NY1
Iron in Stainless steel look brushed

NEW YORK – NY2 Iron white

NEW YORK – NY3 Iron black matt

FRAME – F1-L Stainless steel brushed

FRAME – F2-L Iron rust

FRAME – F3-L Iron white finished

FRAME – F4-L Iron black finished

HAY - M2-L Iron black finished

HAY - M3-L Iron white finished

TWIN - H2-L Massivholz

Y - Y1-L Iron white finished

Y - Y2-L Iron black finished

#### More models you can find in our shop on: www.stainer-online.de

METALL - M1-L Iron black gepulvert

NOOK - N1-L Iron black finished

NOOK - N2-L Iron white finished

SOLE - H3-S/H4-S

WOOD LOOK - H1-L Design Preciousbeech