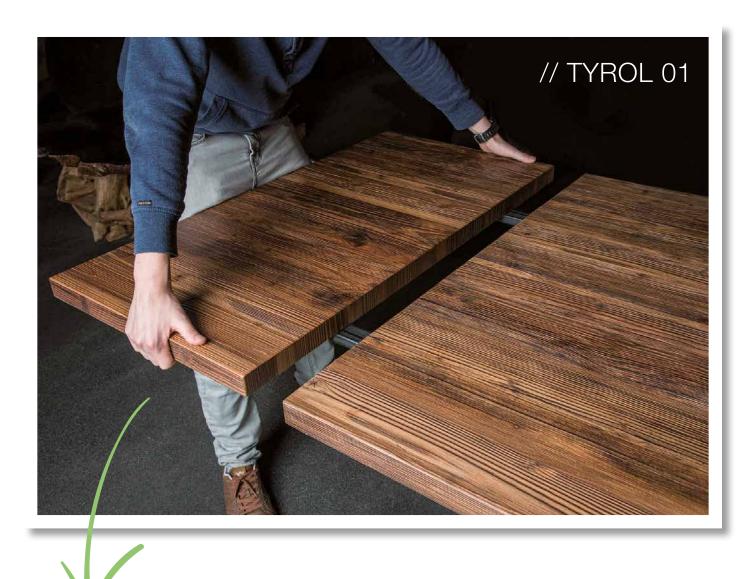

## TABLE EXTENSION

We offer a table extension for all SUN WOOD designer tables in our full range of decors. This extension can be attached on one or both ends of the table, extending the table by two places.

Easy and quick installation: Thanks to a very simple but stable technology. Up to two extensions can be fixed in just a few easy steps. The table extension is inserted into the existing rails and fixed with two hand screws.