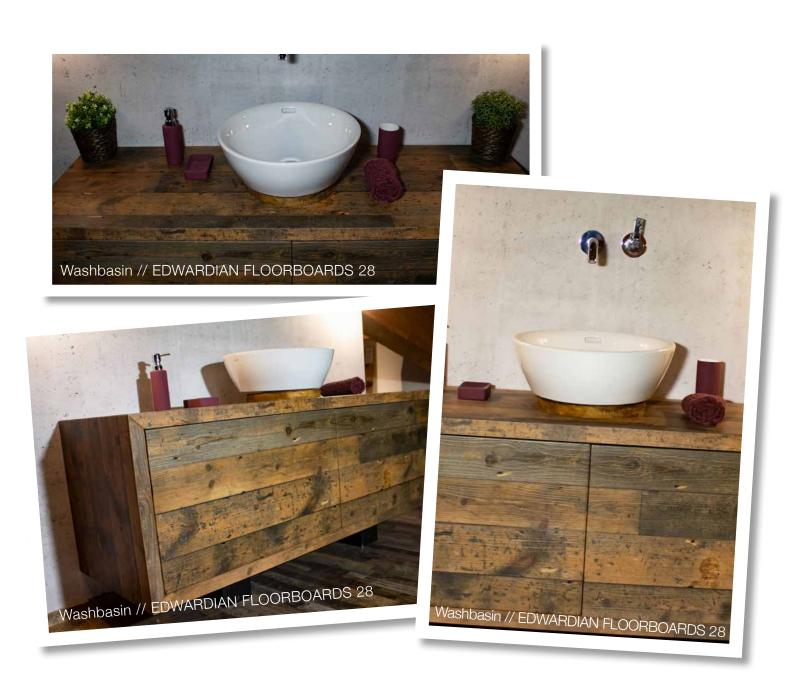

### WASHBASIN

Handmade cupboard made of solid spruce wood with two doors for ample space. Thus you can choose your desired design it can be integrated into any equipment and will be an eye-catcher in your bathroom.

The washbasin can be optionally used for two sinks.