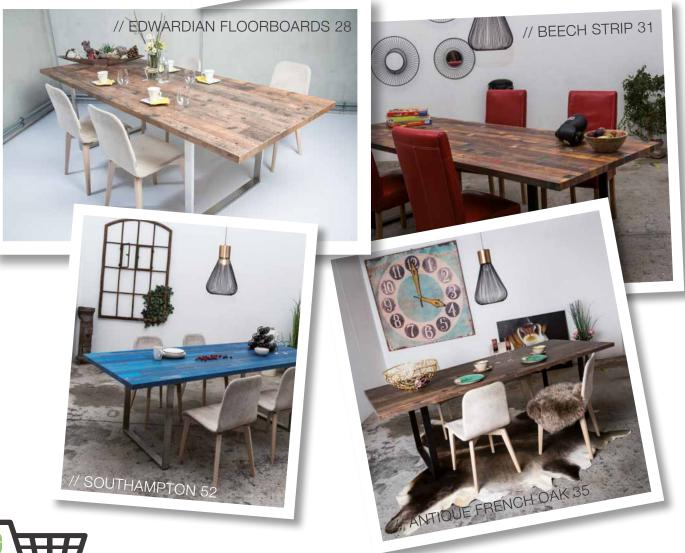

## RECLAIMED WOOD TABLES

All reclaimed wood tables are manufactured from locally harvested solid spruce wood. The table tops are brushed in order to achieve a natural feeling surface. All table tops and table legs can be freely combined.

More models you can find in our shop on: www.stainer-online.de