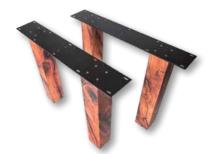

## TABLE LEGS

NEW YORK – NY1
Iron in Stainless steel look brushed

NEW YORK – NY2 Iron white

NEW YORK – NY3 Iron black matt

FRAME – F1-L Stainless steel brushed

FRAME – F2-L Iron rust

FRAME – F3-L Iron white finished