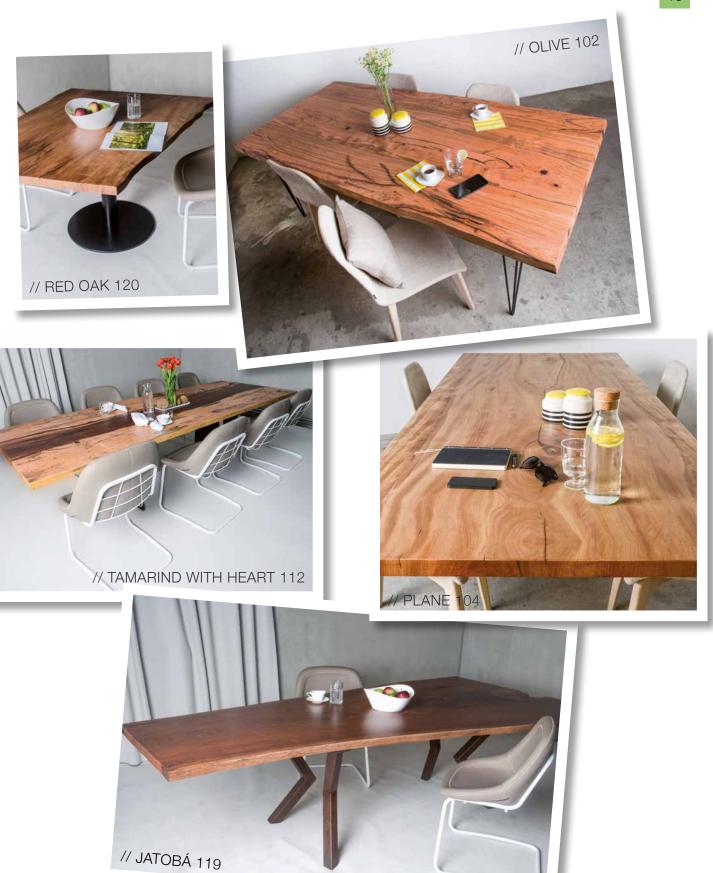

## PRECIOUS WOOD TABLES

We reproduce the most impressive woods in the world on solid wood panels with a top layer of beech. Whether German Oak or Bubinga from Africa, SUN WOOD by Stainer offers a premium and affordable alternative to real precious woods.

## NATURAL WOOD FORM

SUN WOOD's "natural wood form tables" are massive wooden tables with very special shapes. The table tops are reproduced as they occur in nature. Special shapes, branch cords and tree edges are extra features of this natural wood table.

Annual rings, expressive grains and naturally grown shapes for a piece of nature within your own four walls.