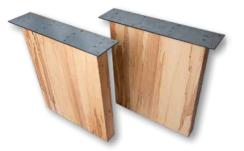

## NATURAL WOOD FORM

SUN WOOD's "natural wood form tables" are massive wooden tables with very special shapes. The table tops are reproduced as they occur in nature. Special shapes, branch cords and tree edges are extra features of this natural wood table.

Annual rings, expressive grains and naturally grown shapes for a piece of nature within your own four walls.