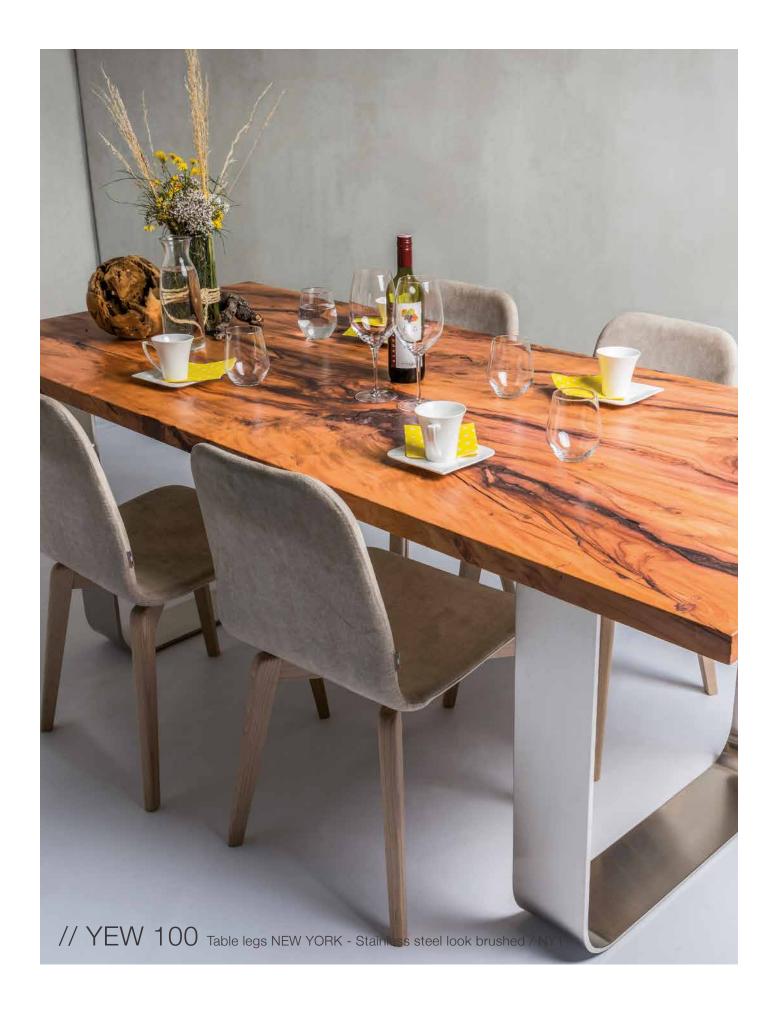

## PRECIOUS WOOD TABLES

We reproduce the most impressive woods in the world on solid wood panels with a top layer of beech. Whether German Oak or Bubinga from Africa, SUN WOOD by Stainer offers a premium and affordable alternative to real precious woods.