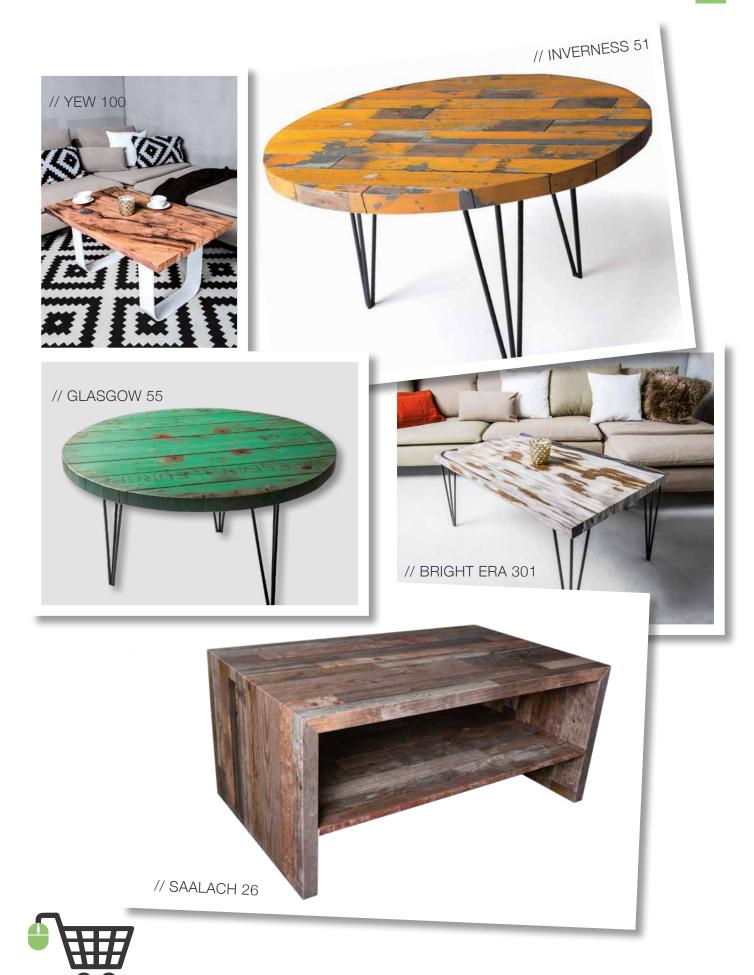

## COFFEE TABLES

You can choose each available SUN WOOD model for your Coffee table. Modern, traditional and affordable. The SUN WOOD coffee tables are also available in special sizes upon request. All table legs are individual with all table plates combinable.