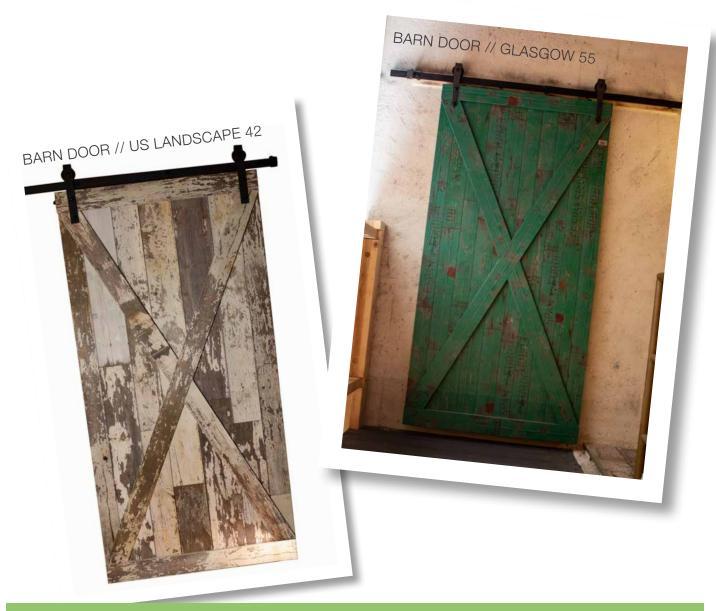

## SLIDING DOORS

Sliding doors by SUN WOOD as a design element or room divider.

The door is fastened to a sliding system and can be easily fixed on the wall.

Bring a rustic atmosphere into your living space with our sliding door, which remind to an old barn door.