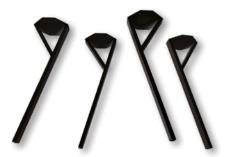

## TABLE LEGS

NEW YORK – NY1
Iron in Stainless steel look brushed

NEW YORK – NY2 Iron white

NEW YORK – NY3 Iron black matt

FRAME – F1-L Stainless steel brushed

FRAME – F2-L Iron rust

FRAME – F3-L Iron white finished

FRAME – F4-L Iron black finished

HAY - M2-L Iron black finished

HAY - M3-L Iron white finished

TWIN - H2-L Massivholz

Y - Y1-L Iron white finished

Y - Y2-L Iron black finished

KARMA - M4 Iron black

PEAK - P2-L Iron white

PEAK - P1-L Iron black