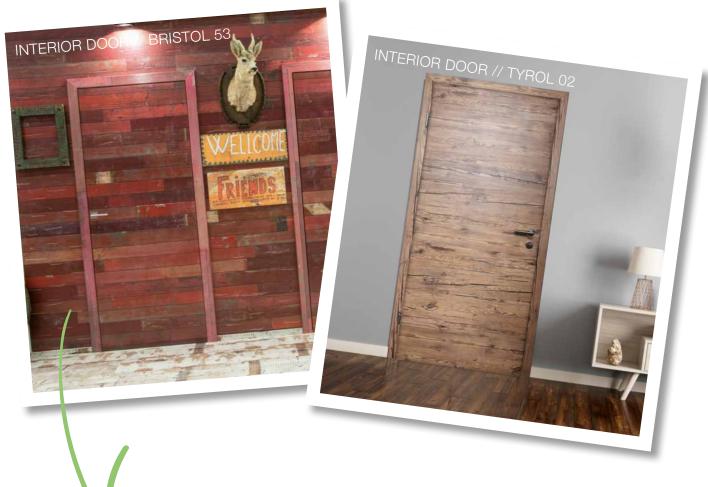

## INTERIOR DOORS

High-quality doors in top quality for interior. We can print interior doors with any existing reclaimed or precious wood design.

All common models from different manufacturers can be used.

We refine each door and each door frame with your desired design.