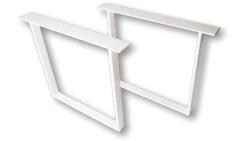

## TABLE LEGS

NEW YORK – NY1
Iron in Stainless steel look brushed

NEW YORK – NY2 Iron white

NEW YORK – NY3 Iron black matt

FRAME – F1-L Stainless steel brushed

FRAME – F2-L Iron rust

FRAME – F3-L Iron white finished

FRAME – F4-L Iron black finished

HAY - M2-L Iron black finished

HAY - M3-L Iron white finished

TWIN - H2-L Massivholz

Y - Y1-L Iron white finished

Y - Y2-L Iron black finished

#### More models you can find in our shop on: www.stainer-online.de

METALL - M1-L Iron black gepulvert

NOOK - N1-L Iron black finished

NOOK - N2-L Iron white finished

SOLE - H3-S/H4-S

WOOD LOOK - H1-L Design Preciousbeech

KARMA - M4 Iron black

PEAK - P2-L Iron white

PEAK - P1-L Iron black

#### NOTE:

We recommend the table legs PEAK only for tabletops in an approximately size up to 180 x 100 cm.

GIANT - G2-L Iron white für Conference tables

GIANT - G1-L
Iron black for Conference tables